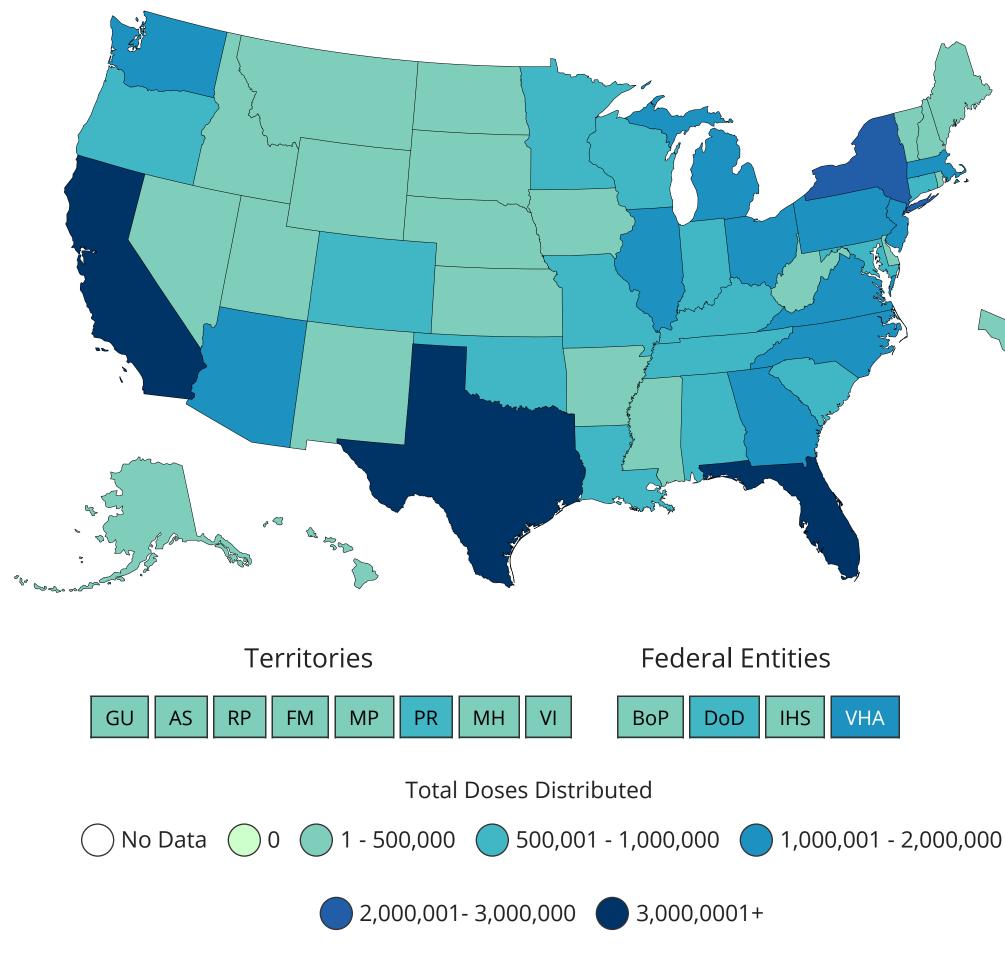

**Definitions:** Doses distributed for U.S. States, D.C., and Puerto Rico are cumulative counts of COVID-19 vaccine doses reported to Operation Warp Speed as delivered since December 14, 2020. Doses distributed to the U.S. Virgin Islands, Palau, Micronesia, Marshall Islands, Guam, American Samoa, and Northern Marianas Islands include those marked as shipped in CDC's Vaccine Tracking System (VTrckS) since December 13, 2020. Doses distributed to a state or territory also include those distributed to pharmacies and the Federal Pharmacy Partnership for Long-Term Care (LTC) Program in the jurisdiction. On January 20, 2021, CDC COVID Data Tracker moved to reporting doses delivered for U.S. states, D.C., and Puerto Rico. Before January 26, 2021, doses distributed were calculated based on 5 doses per vial for Pfizer-BioNTech.

Starting on January 26, 2021, the calculation for doses distributed includes the sixth dose per vial for Pfizer-BioNTech. **Total doses administered** are cumulative counts of individual COVID-19 vaccine doses administered as reported to CDC by state, territorial, and local public health agencies and federal entities since December 14, 2020. Doses administered in a state or territory also include those administered in pharmacies and through the Federal Pharmacy Partnership for Long-Term Care (LTC) Program in the jurisdiction. Doses administered are attributed to the jurisdiction in which the