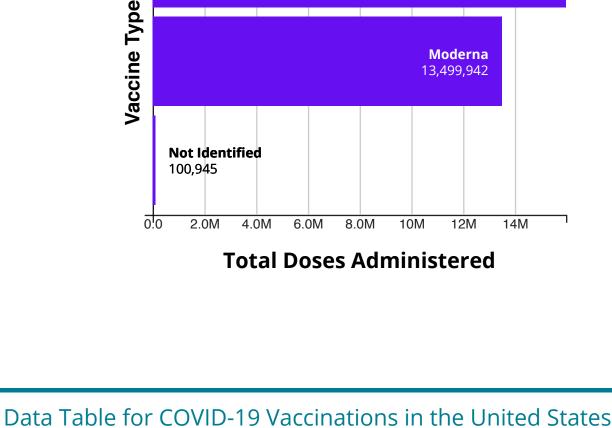

**Pfizer-BioNTech** 15.977.015

Doses

**Distributed** 

per 100K

Doses

**Administered** 

Download Data 🕹

People

People

with 1+

Doses per

U.S. COVID-19 Vaccine Administration by Vaccine Type